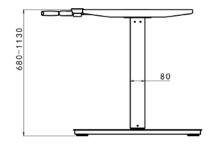

### **Specifications**

Leg orientation: rectangular

Height adjustable range: 680 - 1130 mm Width adjustable range: 1150 - 1800 mm

Length bracket: 600 mm

Length foot: 700 mm

Foot type: flat foot

Max. lifting capacity: 80 kg

# **Product drawing**