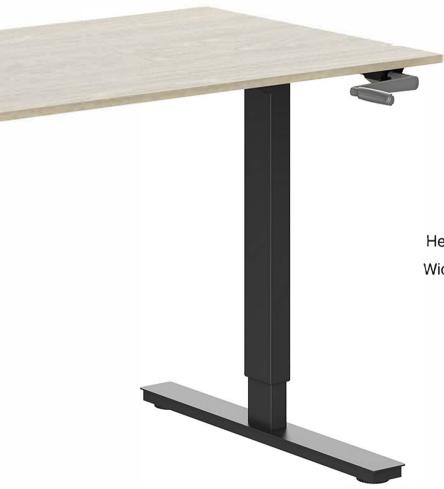

### **Specifications**

Leg orientation: rectangular

Height adjustable range: 680 - 1130 mm Width adjustable range: 1150 - 1800 mm

Length bracket: 600 mm

Length foot: 700 mm

Foot type: flat foot

Max. lifting capacity: 80 kg

# **Product drawing**