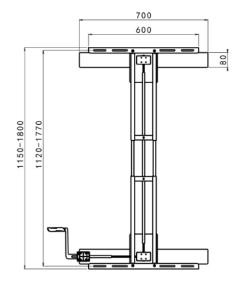

### **Specifications**

Leg orientation: rectangular

Height adjustable range: 680 - 1130 mm Width adjustable range: 1150 - 1800 mm

Length bracket: 600 mm

Length foot: 700 mm

Foot type: flat foot

Max. lifting capacity: 80 kg