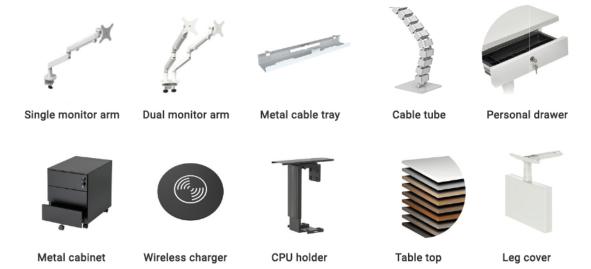

#### Manual

There are also people who would like to have a height-adjustable desk that does not work on electricity. For these people this is a suitable model, because this model is adjustable in height by means of a hand crank.



### **Specifications**

Leg orientation: rectangular

Height adjustable range: 680 - 1130 mm Width adjustable range: 1150 - 1800 mm

Length bracket: 600 mm

Length foot: 700 mm

Foot type: flat foot

Max. lifting capacity: 80 kg

Warranty period: 5 years

Noise Level: <45 db

Max. speed: 8 mm/s per turn

#### Colors







RAL9006 RAL9010 RAL9005

## Related products



# **Product drawing**