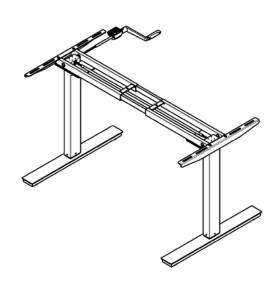

#### Manual

There are also people who would like to have a height-adjustable desk that does not work on electricity. For these people this is a suitable model, because this model is adjustable in height by means of a hand crank.